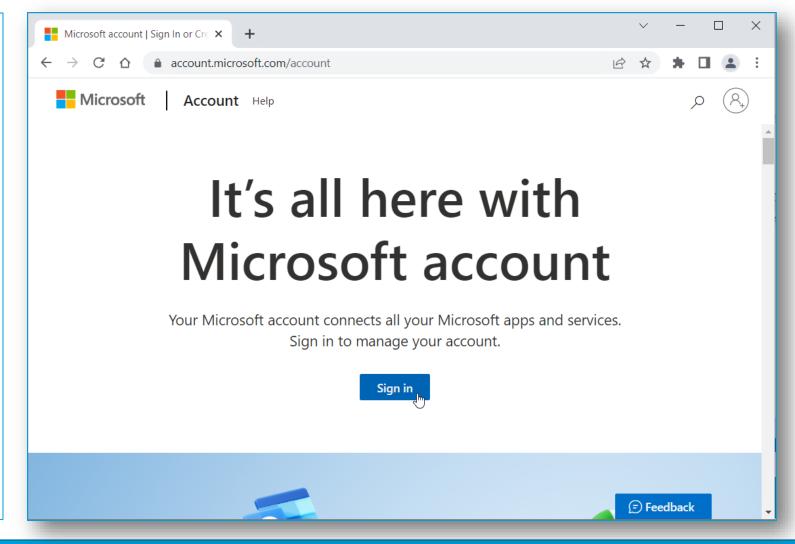

- Go to your web browser and type <u>https://account.microso</u> <u>ft.com/account</u>
- Then, Click the 'Sign in' button

- On the Sign in screen, click the 'Create one!' link
- Then, type your personal email address under create account
- Click 'Next'

| Sign in                                                                                |                                                               |
|----------------------------------------------------------------------------------------|---------------------------------------------------------------|
| Email, phone, or Skype<br>No account? <u>Create one!</u><br>Can't access your account? | Microsoft<br>Create account                                   |
| Back                                                                                   | Use a phone number instead<br>Get a new email address<br>Next |