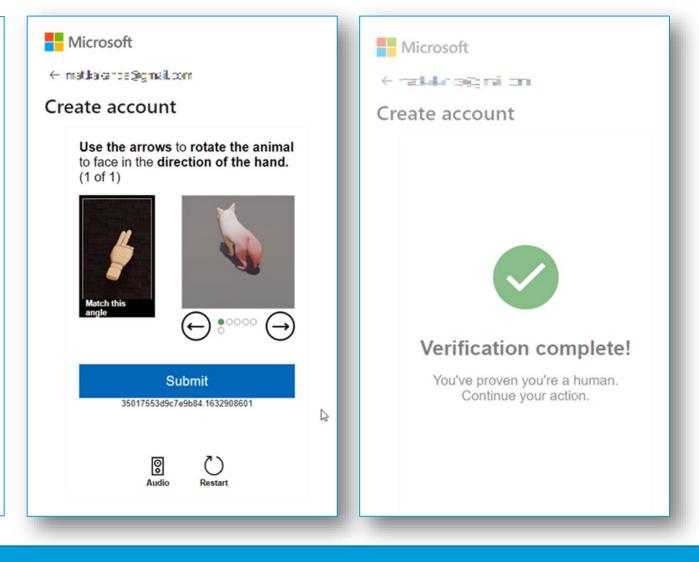

Choosing Next means that you agree to the Microsoft Services Agreement and privacy and cookies statement.

Next

- Solve the puzzle that appears to verify that you are not a robot.
- Click 'Submit'

Once verification is successful, you will be redirected to the Microsoft Account home page