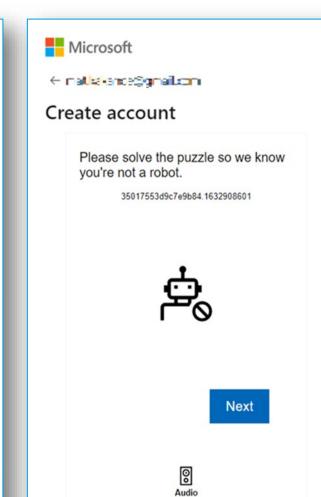

Next

- $\succ$  A code will be sent to your email.
- Retrieve the code from the email and type it Under 'Verify email
- Click 'Next' to verify your email address
- Then, Click 'Next' to solve a puzzle

Microsoft

Choosing Next means that you agree to the Microsoft Services Agreement and privacy and cookies statement.

Next

- Solve the puzzle that appears to verify that you are not a robot.
- Click 'Submit'

Once verification is successful, you will be redirected to the Microsoft Account home page