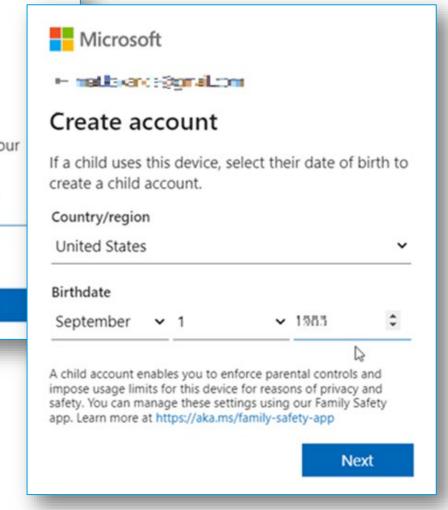

- Under 'Create a password', type a password then click 'Next'
  - Use a password that you will not forget, or store it somewhere secure
- Enter you region and birthdate
- Click 'Next'

| Microsoft |
|-----------|
|-----------|