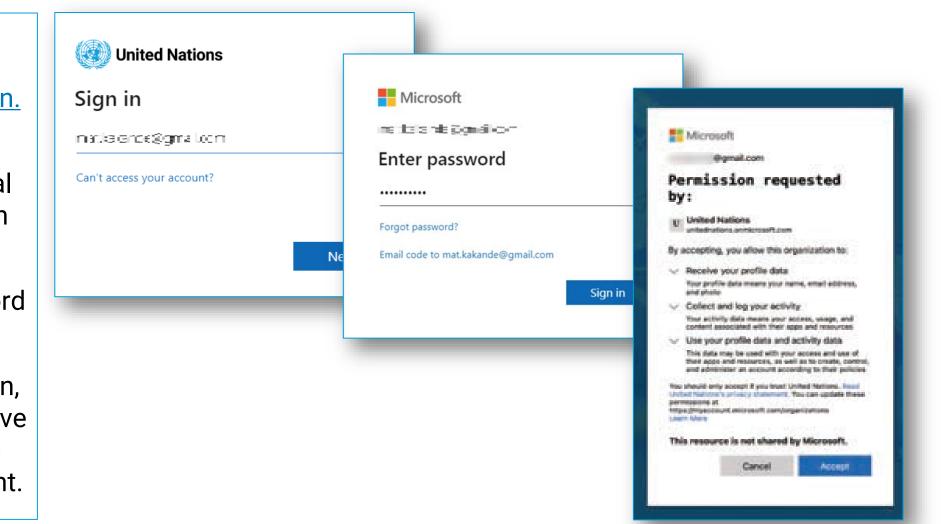

Close this page

- On your web browser and type <u>https://taxportal.un.</u> org
- Enter your personal email address then click 'Next'
- Enter your password then click 'Sign in'
- On your first Sign in, Click 'Accept' to give the UN permission to use your account.