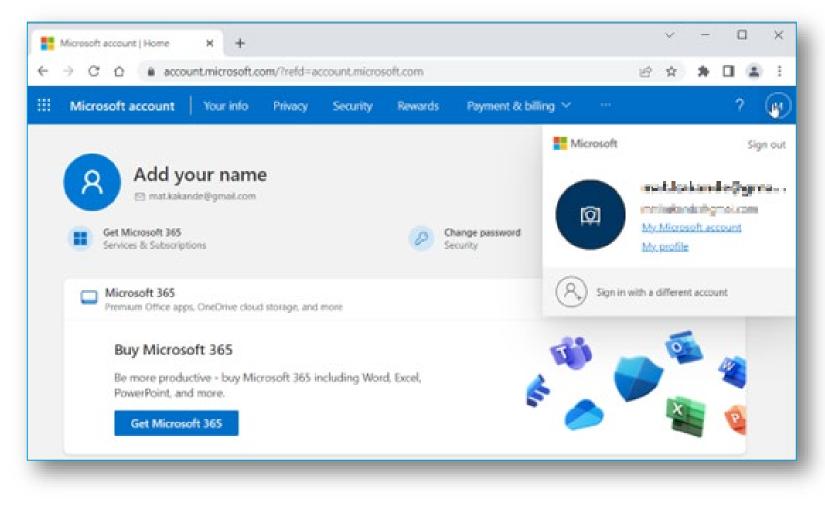

Choosing Next means that you agree to the Microsoft Services Agreement and privacy and cookies statement.

Next

- Solve the puzzle that appears to verify that you are not a robot.
- Click 'Submit'

Once verification is successful, you will be redirected to the Microsoft Account home page